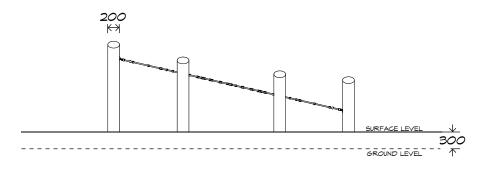

# Spidergon CN-1006

CRITICAL FALL HEIGHT 1.3M

TOTAL HEIGHT 1.5M

RECOMMENDED SURFACING 42m<sup>2</sup>

RECOMMENDED AGE 3+

RECOMMENDED USERS 1-6

NZS 5828:2015