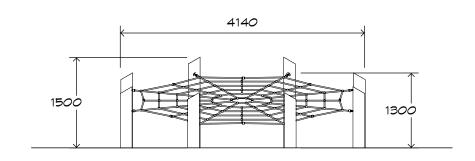

# Spidergon CN-1006

CRITICAL FALL HEIGHT 1.3M

TOTAL HEIGHT 1.5M

RECOMMENDED SURFACING 42m<sup>2</sup>

RECOMMENDED AGE 3+

RECOMMENDED USERS 1-6

NZS 5828:2015