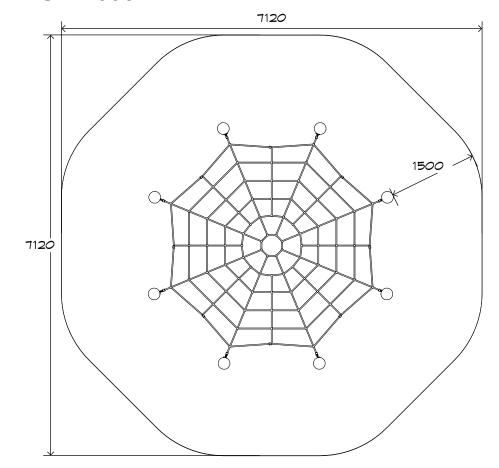

# Spidergon CN-1006

CRITICAL FALL HEIGHT 1.3M

TOTAL HEIGHT 1.5M

RECOMMENDED SURFACING 42m<sup>2</sup>

RECOMMENDED AGE 3+

RECOMMENDED USERS 1-6

NZS 5828:2015

SURFACING: RECOMMENDED: 42 m<sup>2</sup>