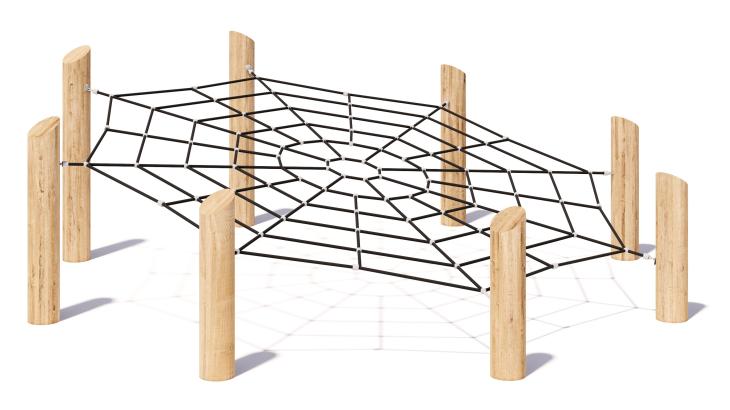

# Spidergon CN-1006

CRITICAL FALL HEIGHT 1.3M

TOTAL HEIGHT 1.5M

RECOMMENDED SURFACING 42m<sup>2</sup>

RECOMMENDED AGE 3+

RECOMMENDED USERS 1-6

NZS 5828:2015

## Spidergon CN-1006

SURFACING: RECOMMENDED: 42 m<sup>2</sup>